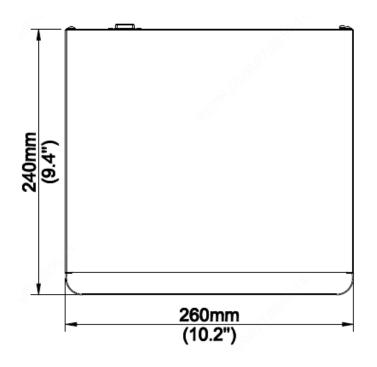

| uniarch              |                                                                            | DATASHEET |
|----------------------|----------------------------------------------------------------------------|-----------|
| Decoding format      | Ultra 265/H.265/H.264                                                      |           |
| Liveview/Playback    | 1080p/960p/720p/D1/2CIF/CIF                                                |           |
| Capability           | 4 x 1080p@20, 4 x 720p@30                                                  |           |
| Hard Disk            |                                                                            |           |
| SATA                 | 1 SATA interface                                                           |           |
| Capacity             | up to 6TB for each disk                                                    |           |
| Smart                |                                                                            |           |
| VCA Detection        | Face detection, Intrusion detection, Cross line detection, Audio detection |           |
| External Interface   |                                                                            |           |
| Network Interface    | 1 RJ45 10M/100M self-adaptive Ethernet Interface                           |           |
| USB Interface        | Front panel: 1 x USB2.0; Rear panel: 1 x USB2.0                            |           |
| PoE                  |                                                                            |           |
| Interface            | 4 independent 100 Mbps PoE network interfaces                              |           |
| Max Power            | Max 30W for single port Max 54W in total (13.5W for each)                  |           |
| Supported Standard   | IEEE 802.3at, IEEE 802.3af                                                 |           |
| General              |                                                                            |           |
| Power Supply         | 48V DC Power Consumption: ≤5 W (without HDD)                               |           |
| Working Environment  | -10°C ~ + 55°C (+14°F ~ +131°F), Humidity ≤ 90% RH (non-condensing)        |           |
| Dimensions (W×D×H)   | 260mm × 240mm × 47mm (10.2"×9.4"×1.9")                                     |           |
| Weight (without HDD) | 0.93kg (2.05 lb)                                                           |           |

# Dimensions