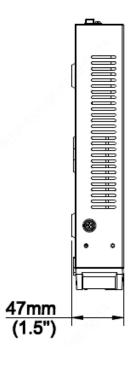

| uniarch              |                                                                            | DATASHEET |
|----------------------|----------------------------------------------------------------------------|-----------|
| Decoding format      | Ultra 265/H.265/H.264                                                      |           |
| Liveview/Playback    | 1080p/960p/720p/D1/2CIF/CIF                                                |           |
| Capability           | 4 x 1080p@20, 4 x 720p@30                                                  |           |
| Hard Disk            |                                                                            |           |
| SATA                 | 1 SATA interface                                                           |           |
| Capacity             | up to 6TB for each disk                                                    |           |
| Smart                |                                                                            |           |
| VCA Detection        | Face detection, Intrusion detection, Cross line detection, Audio detection |           |
| External Interface   |                                                                            |           |
| Network Interface    | 1 RJ45 10M/100M self-adaptive Ethernet Interface                           |           |
| USB Interface        | Front panel: 1 x USB2.0; Rear panel: 1 x USB2.0                            |           |
| PoE                  |                                                                            |           |
| Interface            | 4 independent 100 Mbps PoE network interfaces                              |           |
| Max Power            | Max 30W for single port Max 54W in total (13.5W for each)                  |           |
| Supported Standard   | IEEE 802.3at, IEEE 802.3af                                                 |           |
| General              |                                                                            |           |
| Power Supply         | 48V DC Power Consumption: ≤5 W (without HDD)                               |           |
| Working Environment  | -10°C ~ + 55°C (+14°F ~ +131°F), Humidity ≤ 90% RH (non-condensing)        |           |
| Dimensions (W×D×H)   | 260mm × 240mm × 47mm (10.2"×9.4"×1.9")                                     |           |
| Weight (without HDD) | 0.93kg (2.05 lb)                                                           |           |

# Dimensions